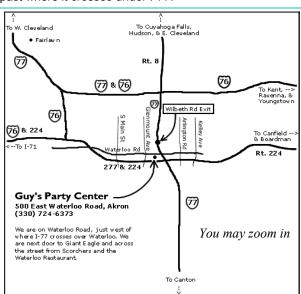

#### Map to Guy's Party Center

#### 500 East Waterloo Road Akron, Ohio 44319

\*After following most of these directions, Guy's is a very short distance from the exit on the left, just before Giant Eagle and across the street from Scorchers and the Waterloo Restaurant.

From the North (Akron, Cuy. Falls, Hudson, E. Cleve) Take Route 8 south until it becomes 77 south. Continue on 77 south for a little less than 2 more miles. Take the Waterloo Rd exit. Turn right at the bottom of the ramp.

From the Northwest (Fairlawn, Montrose, W. Cleve) Follow 77 south until it combines with 76 and then separates again, heading south (Rt 8 will head north, 77 will head south, take 77 south). Continue for a little less than 2 more miles. Take the Waterloo Rd exit. Turn right at the bottom of the ramp.

#### From the East (Kent, Ravenna, Youngstown)

Follow 76 west to 77 south. Continue on 77 south for a little less than 2 miles. Take the Waterloo Road exit. Turn right at the bottom of the exit ramp.

#### From the West (I-71, Wadsworth, Baberton)

Take 76/224 east until it turns into only St. Rt. 224. Follow St. Rt. 224 east to the Main Street exit. Turn left onto Main at the end of the exit ramp. Turn right at first major intersection -- Waterloo. Guy's is about a mile up on the right, just past Giant Eagle and across the street from Scorchers and the Waterloo Restaurant.

#### From the South (Canton)

This is a little strange, but the easiest way. There is an exit ramp onto Waterloo from 77 south, but NOT from 77 north, so follow 77 north to the Wilbeth Road exit. Get off on that exit, then make two lefts, thus getting back onto 77 going SOUTH. Take the very next exit - Waterloo Rd. Turn right at the bottom of the exit ramp.

From the Southeast (Canfield, Boardman, Alliance) Follow St. Rt. 224 west to Kelley Ave/Waterloo Rd exit. Turn right at the end of the exit ramp and then, almost immediately, left onto Waterloo Rd. Take Waterloo Rd past where it crosses under I-77.